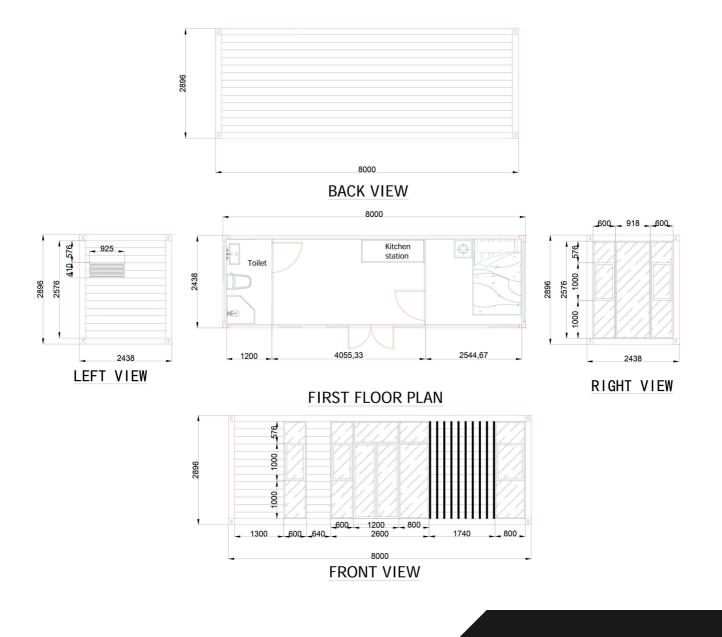

AVAILABLE FOR PRE-ORDER!

Quality development for an affordable price.





#### COMPACT LIVING WA

# pre-order from \$25,000

Welcome to Compact Living WA.

These versatile buildings offer an ideal space for your family and guests, with the added potential of serving as an Airbnb, office space, or rental property to generate a steady stream of income.

Quality built with 6m and 8m designs, they are available for delivery anywhere in WA. Available in kit form to be constructed on-site by a qualified builder, with options to install a kitchen and/or bathroom.

Normally our 6m model is sold for \$35,000 but as we have sold out we are taking pre-orders with a deposit to get you your new living space for only \$25,000.

This price is for a limited time only!



## 6M DESIGN





## 8M DESIGN





## ABOUT US

At Compact Living WA, we specialise in providing innovative and highquality transportable building flat-pack solutions.

Our buildings are designed with versatility and portability in mind, making them the perfect solution for a wide range of applications. Whether you need a temporary office, a comfortable living space, or a functional storage unit, Compact Living WA are the ideal choice.

We take pride in our commitment to quality and all of our products are made from durable materials that are built to last. Our team of experts has years of experience in designing and manufacturing transportable buildings and we use the latest technology and techniques to ensure that every product we create meets our high standards.

At Compact Living WA, we believe that customer satisfa