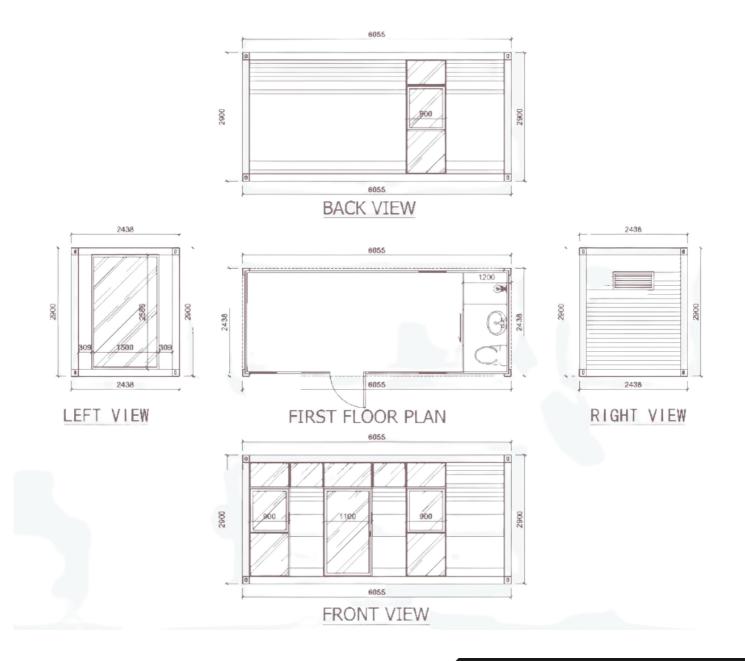

## 6M DESIGN

Quality built with 6m and 8m designs, they are available for delivery anywhere in WA. Available in kit form to be constructed on-site by a qualified builder, with options to install a kitchen and/or bathroom.